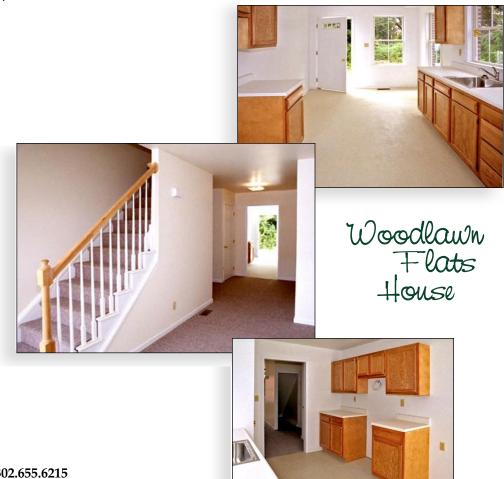

## WOODLAWN FLATS

- Rents ranging from \$525 to \$1400
- Short term leases are available
- Close proximity to public parks and the new Woodlawn Branch Library
- No pets allowed

the Concord Pike.

Bancroft Parkway

Choose from one of our spacious floor plans that vary in size and style, designed specifically to meet your needs. Our units range from one bedroom apartments to three bedroom houses. All of our units are professionally managed and maintained, with each flat designed to provide our tenants with comfort as well as exceptional value.

For more information, call 302.655.6215